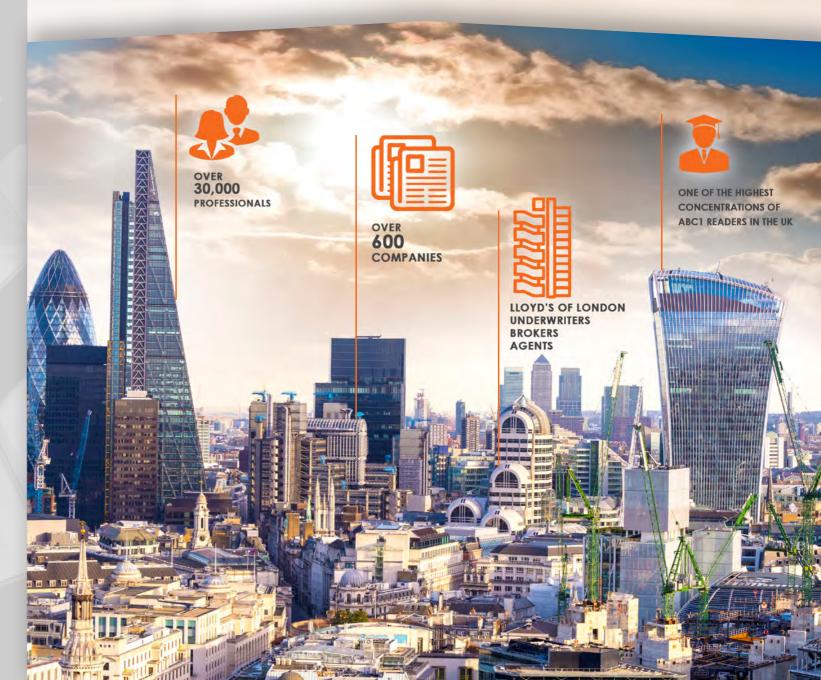

ver 30,000 professionals will receive a copy of our 80 page luxury magazine over a six month period - with an A4 size advertisement costing around only 5p per reader, this is an exceptional channel to a high number of ABC1 readers. We use one of the UK's best distribution companies to deliver the printed version to high end offices such as Plantation Place and 55 Bishopsgate, as well as quality hotels such as Threadneedles

and The Grange. The publication will also be distributed at all of the social and educational events hosted by LMForums over the whole 6 months. Advertising in our exciting magazine presents an incredible opportunity for your brand amongst a business sector which makes a substantial contribution to the UK economy and amongst some the most highly paid professionals in Europe.